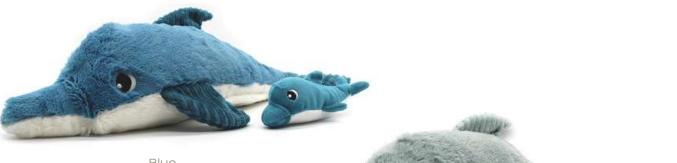

#### DOLPHIN MOM AND HER BABY

The Dolphin plush toy features a hidden baby in her belly.

- Recycled polyester padding
- Machine washable
- Special pocket included

Details:

- Age: from birth
- Dimensions: 19.7 x 6.3 x 6.3 in

#### AVAILABLE COLORS

Pink

Blue