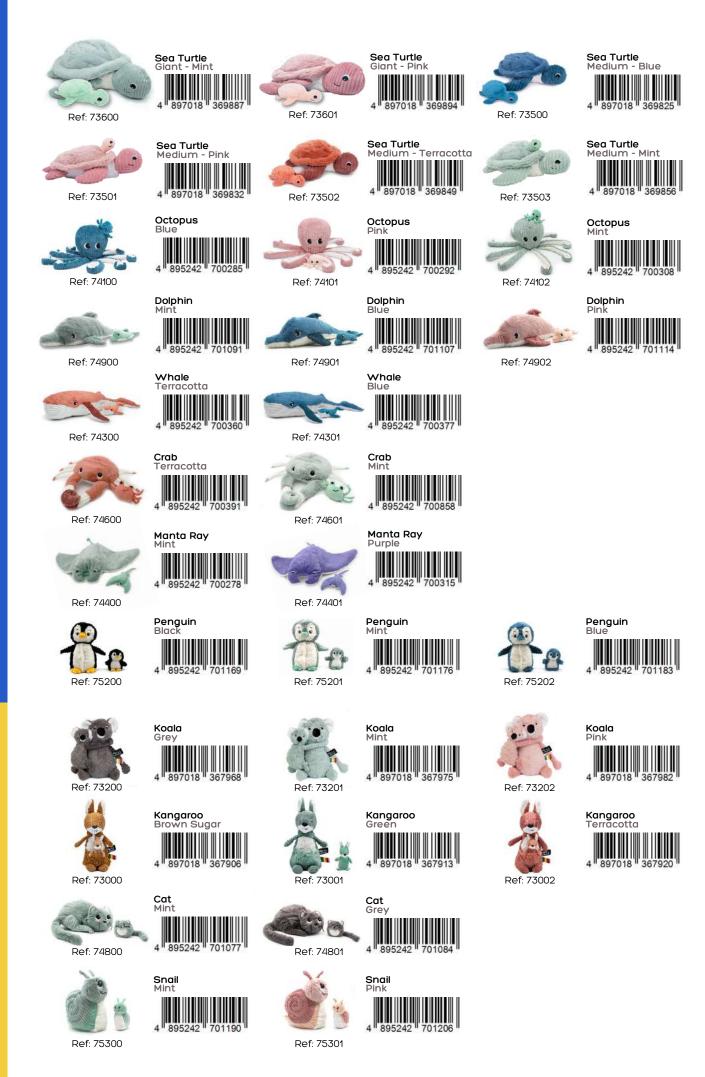

#### SEA Collection

- SEA TURTLE Mom and Her Baby
- OCTOPUS Mom and Her Baby
- DOLPHIN Mom and Her Baby
- WHALE Mom and Her Baby
- CRAB Mom and Her Baby
- MANTA RAY Mom and Her Baby
- **PINGUIN** Mom and Her Baby

#### EARTH Collection

- KOALA Mom and Her Baby
- KANGAROO Mom and Her Baby
- CAT Mom and Her Baby
- SNAIL Mom and Her Baby

#### SEA TURTLE MOM AND HER BABY

The plush Sea Turtle is made of corduroy and very soft. Under her shell, a baby turtle hides.

- Recycled polyester padding
- Machine washable
- Special pocket included
- Comes in 2 different sizes

#### Details:

- Age: from birth
- **Giant** Dimensions: 15.7 x 5.9 x 19.7 in
- **Medium** Dimensions: 10.2 x 3.9 x 11.4 in

#### OCTOPUS MOM AND HER BABY

The Octopus mom and baby plush toy, made of corduroy, ensures soft cuddles for babies, young and old.

- Recycled polyester padding
- Machine washable
- Special pocket included

Details:

- Age: from birth
- Dimensions: 8.7 x 6.3 x 17.7 in

Pink

Blue

#### DOLPHIN MOM AND HER BABY

The Dolphin plush toy features a hidden baby in her belly.

- Recycled polyester padding
- Machine washable
- Special pocket included

Details:

- Age: from birth
- Dimensions: 19.7 x 6.3 x 6.3 in

#### AVAILABLE COLORS

Pink

Blue

#### WHALE MOM AND HER BABY

The Whale plush toy is sold with her baby who hides in a Velcro pocket in her belly.

- Recycled polyester padding
- Machine washable
- Special pocket included

Details:

- Age: from birth
- Dimensions: 9.8 x 29.5 x 6.3 in

#### AVAILABLE COLORS

Terracotta

Blue

#### CRAB MOM AND HER BABY

The Crab plush toy is sold with her baby hidden on its back.

- Recycled polyester padding
- Machine washable
- Special pocket included

Details:

- Age: from birth
- Dimensions: 15.4 x 18.1 x 4.3 in

#### MANTA RAY MOM AND HER BABY

Manta Ray is a plush toy sold with her baby hidden in her belly closed with Velcro.

- Recycled polyester padding
- Machine washable
- Special pocket included

#### Details:

- Age: from birth
- Dimensions: 26.4 x 28.3 x 3.9 in

#### PENGUIN MOM AND HER BABY

Penguin plush toy is sold with her baby hidden in her belly.

- Recycled polyester padding
- Machine washable
- Special pocket included

Details:

- Age: from birth
- Dimensions: 4.7 x 6.3 x 9.8 in

#### AVAILABLE COLORS

Black

Blue

Mint

#### KOALA MOM AND HER BABY

The Koala plush toy, made of corduroy and soft materials, is sold with her baby.

- Recycled polyester padding
- Machine washable

Details:

- Age: from birth
- Dimensions: 9.1 x 4.3 x 11.4 in

#### AVAILABLE COLORS

Grey

Mint

#### KANGAROO MOM AND HER BABY

The Kangaroo is a soft toy sold with her baby who hides in a Velcro pocket in her belly.

- Recycled polyester padding
- Machine washable
- Special pocket included

#### Details:

- Age: from birth
- Dimensions: 7.1 x 9.8 x 11.8 in

#### AVAILABLE COLORS

Brown Sugar

Terracotta

Green

#### CAT MOM AND HER BABY

The Cat plush toy is sold with her baby hidden in her belly.

- Recycled polyester padding
- Machine washable
- Special pocket included

Details:

- Age: from birth
- Dimensions: 12.6 x 8.3 x 5.9 in

#### SNAIL MOM AND HER BABY

The Snail plush toy is sold with her baby hidden in her shell.

- Recycled polyester padding
- Machine washable
- Special pocket included

Details:

- Age: from birth
- Dimensions: 4.7 x 8.7 x 9.8 in

#### AVAILABLE COLORS

Mint

Pink