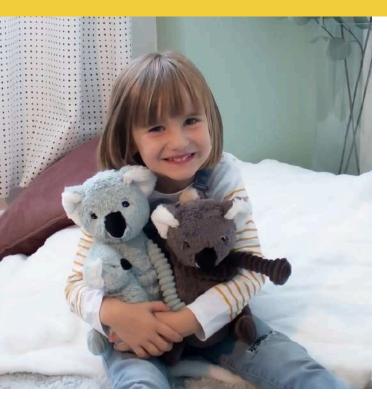

#### KOALA MOM AND HER BABY

The Koala plush toy, made of corduroy and soft materials, is sold with her baby.

- Recycled polyester padding
- Machine washable

Details:

- Age: from birth
- Dimensions: 9.1 x 4.3 x 11.4 in

#### AVAILABLE COLORS

Grey

Mint