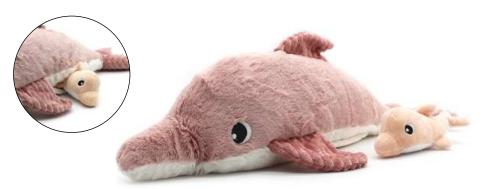

#### DOLPHIN MOM AND HER BABY

The Dolphin plush toy features a hidden baby in her belly.

- Recycled polyester padding
- Machine washable
- Special pocket included

Details:

- Age: from birth
- Dimensions: 19.7 x 6.3 x 6.3 in

#### AVAILABLE COLORS

Pink

Blue