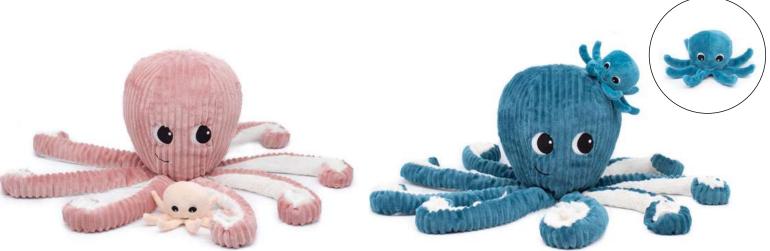

#### OCTOPUS MOM AND HER BABY

The Octopus mom and baby plush toy, made of corduroy, ensures soft cuddles for babies, young and old.

- Recycled polyester padding
- Machine washable
- Special pocket included

Details:

- Age: from birth
- Dimensions: 8.7 x 6.3 x 17.7 in

Pink

Blue

#### AVAILABLE COLORS

Pink

Blue