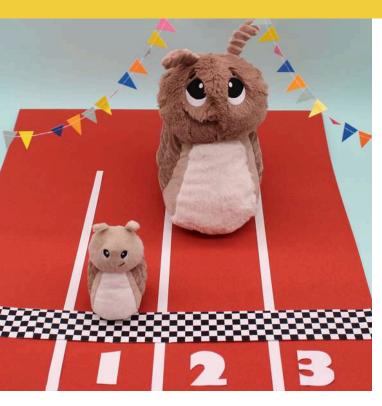

#### 1) Mom-Baby Collection

Double the joy with our Mom-Baby Collection plush. Each set features an endearing plush mom and her adorable mini plush baby. Delight in the uniqueness of the 2-in-1 design, with the baby snugly nestle within the mom.

#### SNAIL MOM AND HER BABY

The Snail plush toy is sold with her baby hidden in her shell.

- Recycled polyester padding
- Machine washable
- Special pocket included

Details:

- Age: from birth
- Dimensions: 4.7 x 8.7 x 9.8 in