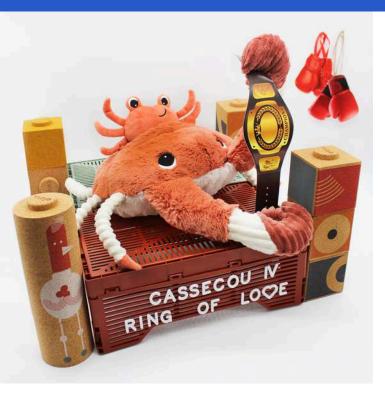

#### CRAB MOM AND HER BABY

The Crab plush toy is sold with her baby hidden on its back.

- Recycled polyester padding
- Machine washable
- Special pocket included

Details:

- Age: from birth
- Dimensions: 15.4 x 18.1 x 4.3 in