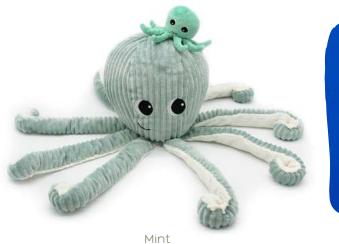

#### OCTOPUS MOM AND HER BABY

The Octopus mom and baby plush toy, made of corduroy, ensures soft cuddles for babies, young and old.

- Recycled polyester padding
- Machine washable
- Special pocket included

Details:

- Age: from birth
- Dimensions: 8.7 x 6.3 x 17.7 in

Pink

Blue

#### AVAILABLE COLORS

Pink

Blue