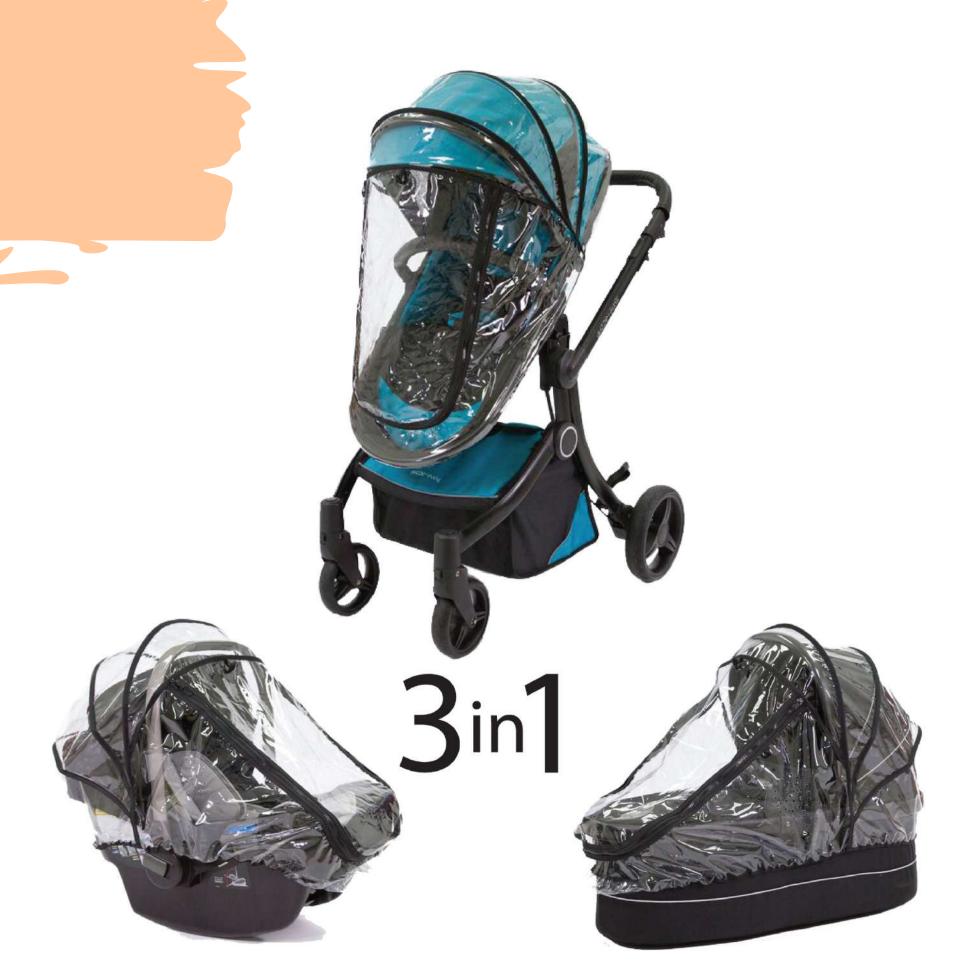

## 3in1 Raincover

The 3in1 rain cover allows your child to stay dry and cozy while the weather is stormy. Its unique design will fit onto most brands of bassinet, infant car-seat or stroller POD seat. The quick-access zipper door allows you to easily remove the baby without having to remove the rain cover.

## 3in1 Raincover

#### Fedures

- Universal fit
- Fits car-seat, bassinet
   and POD stroller seat
- Front zipper door acces
- Side ventilation