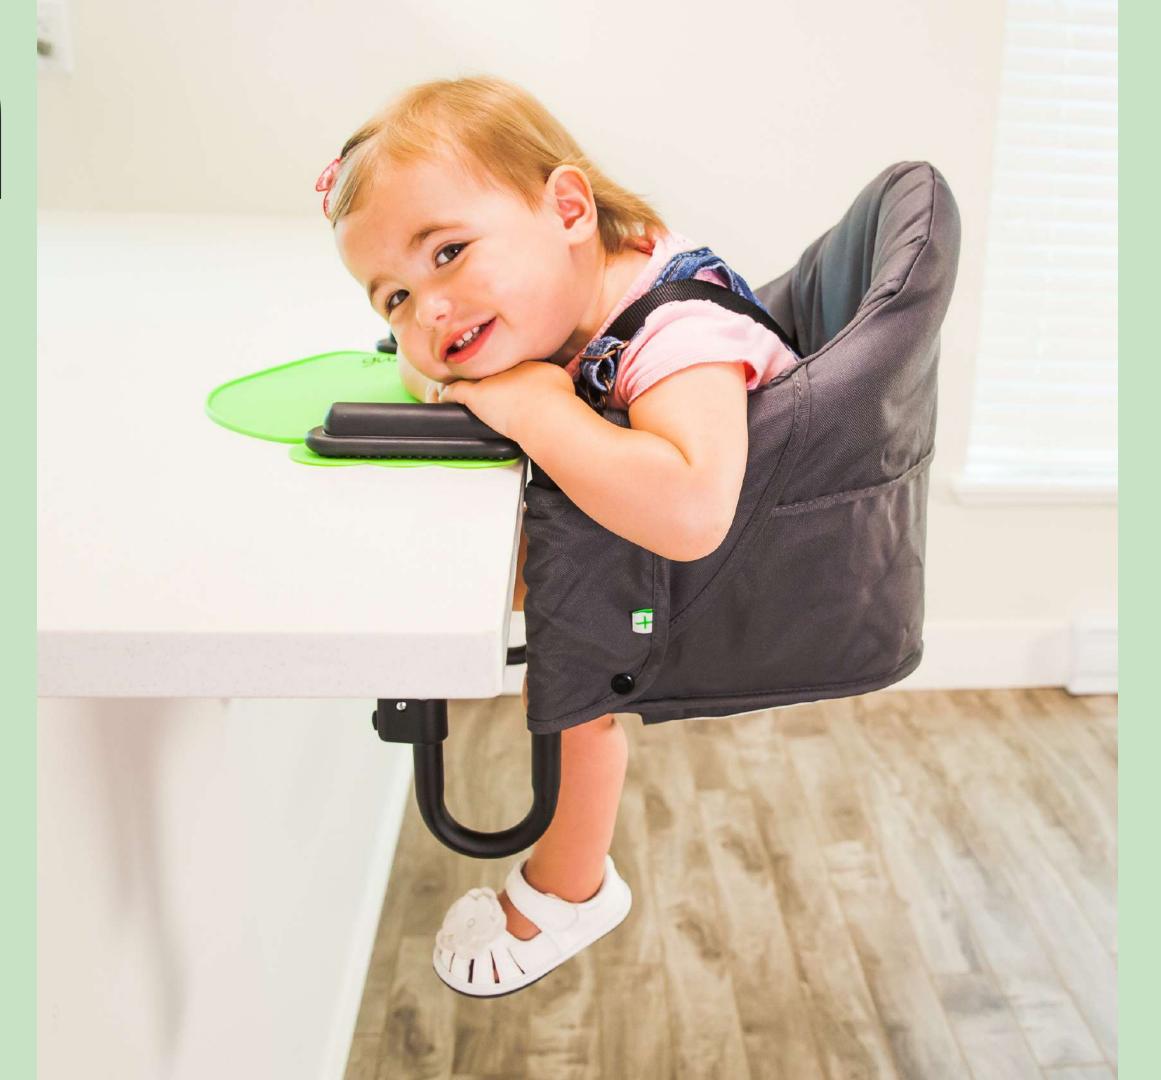

## Personal Per

The amazingly portable Perch table-chair provides a seat at the table. Just about any table, anywhere. It's a space saver at home and yet folds up easily for travel or storage. Most importantly, your child will love hanging around for mealtime while being at eye level and part of the conversation.

Elevate your child. Find your Perch today.

### Features

- Tall backrest: 14 in (35cm)
- Padded seat
- Easy and quick attachment system
- Removable fabric for easy wash
- Folds flat for easy travel
- Included travel bag
- 5-points harness
- Amazing accessories available