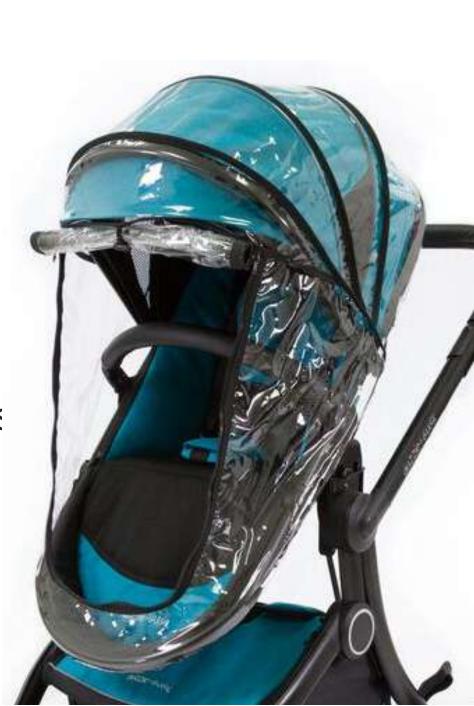

## 3in1 Raincover

The 3in1 rain cover allows your child to stay dry and cozy while the weather is stormy. Its unique design will fit onto most brands of bassinet, infant car-seat or stroller POD seat. The quick-access zipper door allows you to easily remove the baby without having to remove the rain cover.

## 3in1 Raincover

#### Fedures

- Universal fit
- Fits car-seat, bassinet
   and POD stroller seat
- Front zipper door acces
- Side ventilation