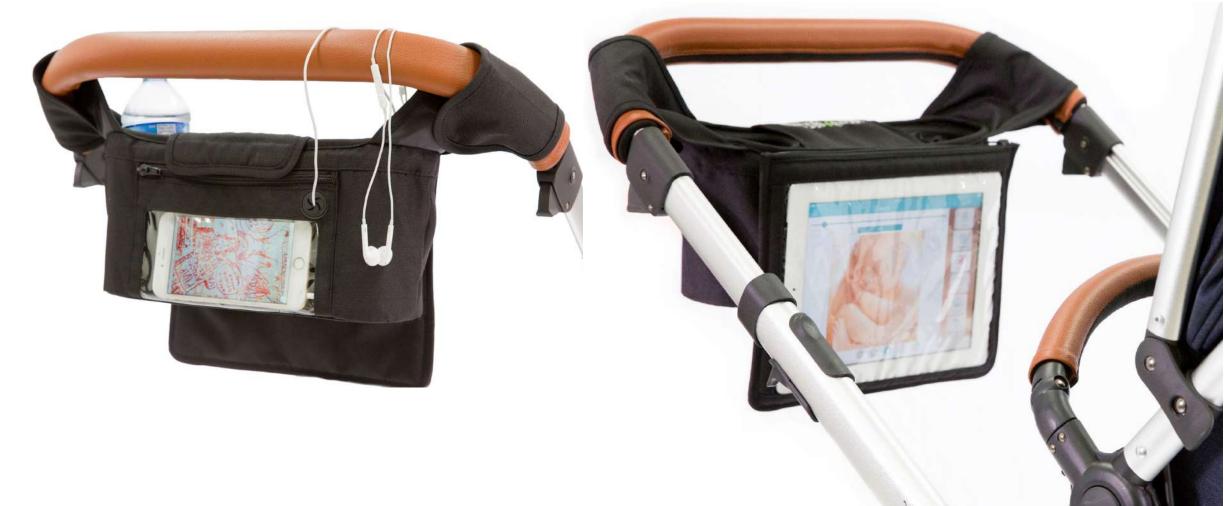

### Stroller Media Console

The Media console will attach to most stroller handles and will provide you with everything you need to be accessible at your finger tips.

Two insulated cup-holders will keep your drinks to the desired temperature, a centered storage compartment featuring a carabineer for your keys and a magnetic flap to keep your essentials safe and secure, a front tactile pocket will allow you to use your phone on the go and a removable tablet holder allowing a unique movie theatre experience.

## Stroller Media Console

#### Fedures

- Attach to most stroller
- Two insulated drink holders
- Deep storage pocket
- Metal carabineer
- Front tactile phone storage
- Removable tablet holder