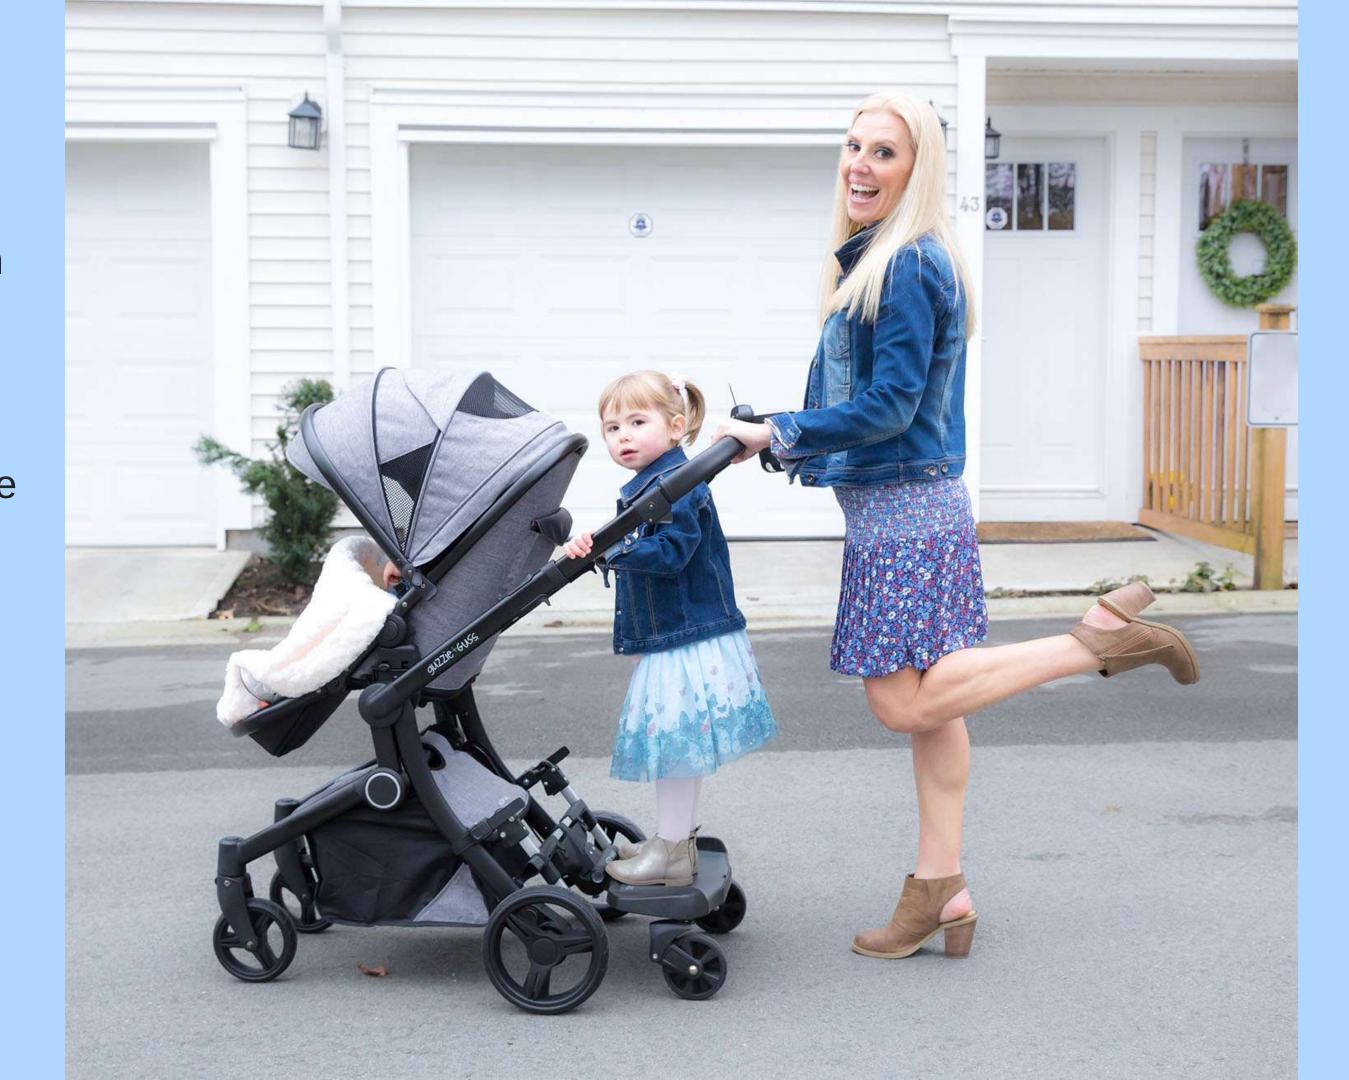

## Hitch

Let your child jump on board for the ride with the Universal Stroller Hitch. Designed to fit any type of stroller, the hitch ride on board offers a place for your older child to stand as you push the stroller.

## The Hitch

#### Fedures

- Fits most strollers
- Quick and easy fit system
- Full suspension
- Anti-slip surface
- Side reflectors
- No tool required

- Seat belt
- Padded seat
- Highback
- 3 positions height adjustment