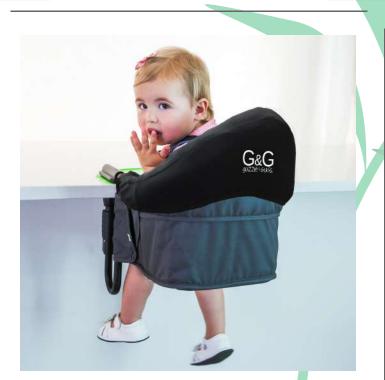

## Personal Per

The amazingly portable Perch table-chair provides a seat at the table. Just about any table, anywhere. It's a space saver at home and yet folds up easily for travel or storage. Most importantly, your child will love hanging around for mealtime while being at eye level and part of the conversation.

Elevate your child. Find your Perch today.

### Features

- Tall backrest: 14 in (35cm)
- Padded seat
- Easy and quick attachment system
- Removable fabric for easy wash
- Folds flat for easy travel
- Included travel bag
- 5-points harness
- Amazing accessories available