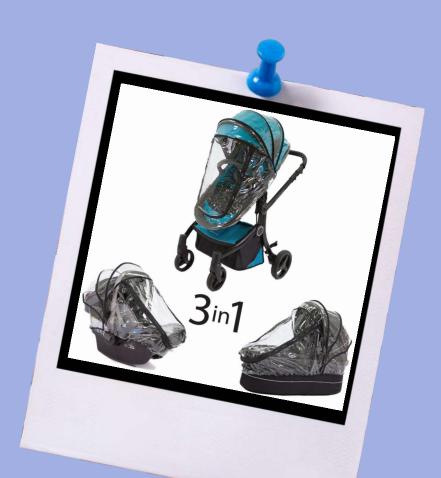

## 3in1 Raincover

The 3in1 rain cover allows your child to stay dry and cozy while the weather is stormy. Its unique design will fit onto most brands of bassinet, infant car-seat or stroller POD seat. The quick-access zipper door allows you to easily remove the baby without having to remove the rain cover.

## 3in1 Raincover

#### Fedures

- Universal fit
- Fits car-seat, bassinet
   and POD stroller seat
- Front zipper door acces
- Side ventilation