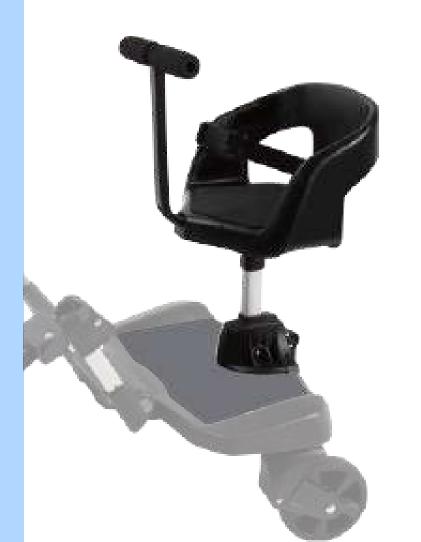

## Hitch

Let your child jump on board for the ride with the Universal Stroller Hitch. Designed to fit any type of stroller, the hitch ride on board offers a place for your older child to stand as you push the stroller.

## The Hitch

#### Fedures

- Fits most strollers
- Quick and easy fit system
- Full suspension
- Anti-slip surface
- Side reflectors
- No tool required

- Seat belt
- Padded seat
- Highback
- 3 positions height adjustment