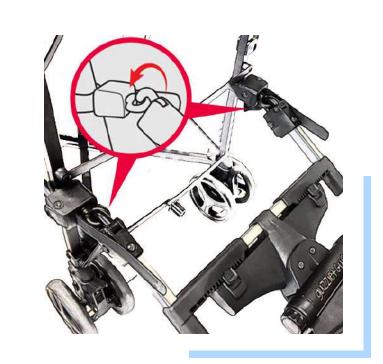

## Hitch

Let your child jump on board for the ride with the Universal Stroller Hitch. Designed to fit any type of stroller, the hitch ride on board offers a place for your older child to stand as you push the stroller.

#### Fedures

- Fits most strollers
- Quick and easy fit system
- Full suspension
- Anti-slip surface
- Side reflectors
- No tool required

- Seat belt
- Padded seat
- Highback
- 3 positions height adjustment