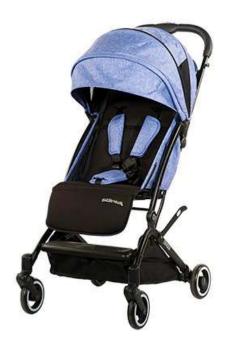

#### Fedures

- Lightweight at only 12 lbs (5.4 kg)
- Compact fold
- One-Hand Quick-Fold
- Newborn Ready
- Deep Seat Recline
- Double ExtensionCanopy
- Side Mesh Air Vents
- Child-Check Window
- Easy-Access Basket
- Car Seat Compatible
- One-Step Brake
- Independent Suspension
- Nylon Travel Bag

Salt & Pepper

**Denimy Blue** 