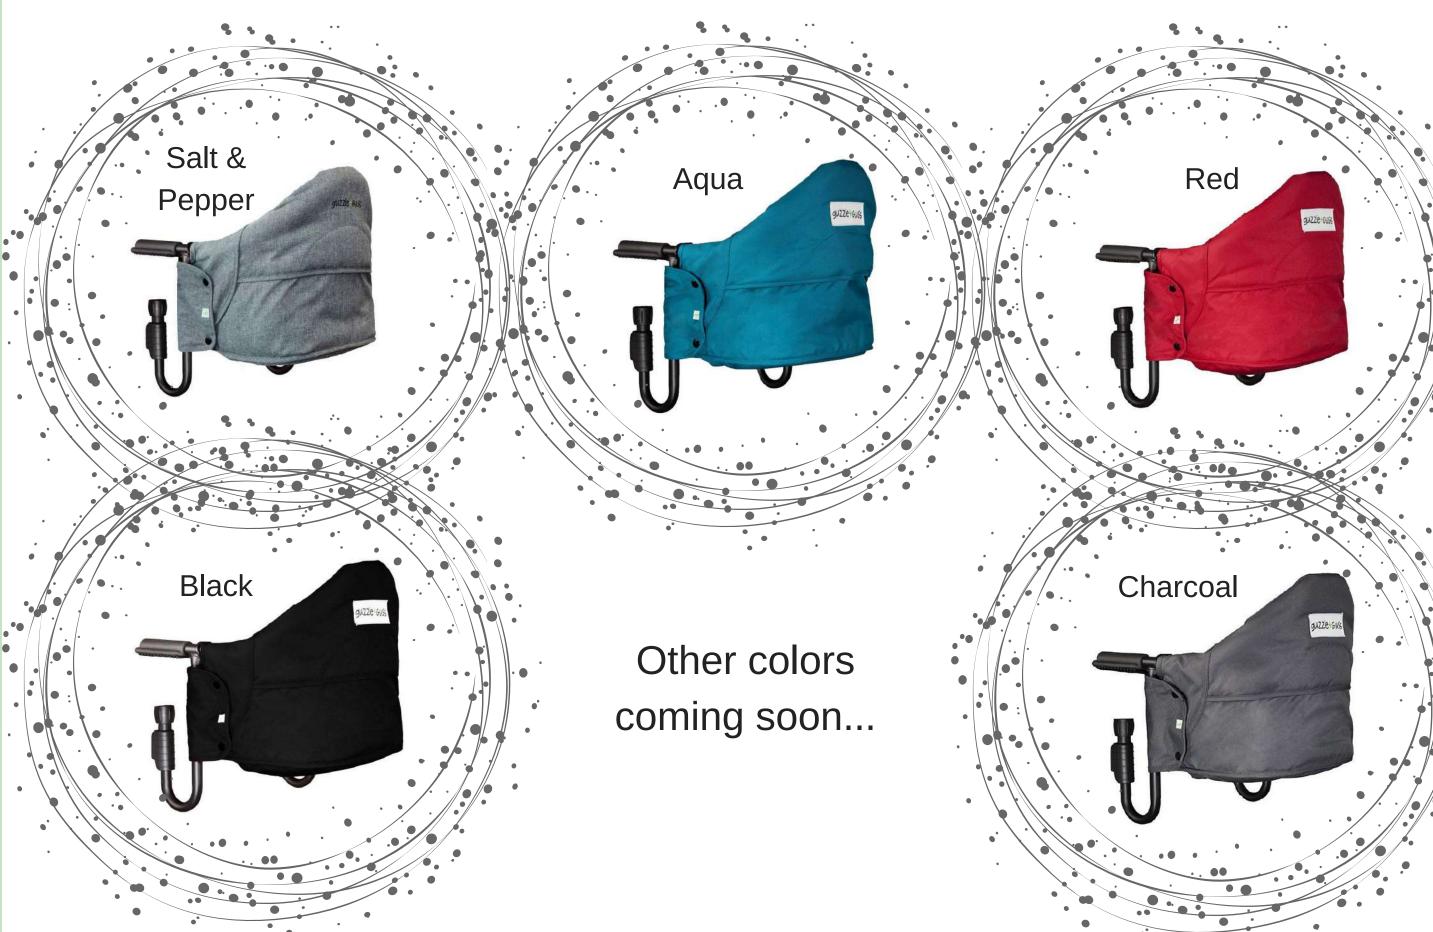

Salt & Pepper

**Denimy Blue** 

## Personal Per

The amazingly portable Perch table-chair provides a seat at the table. Just about any table, anywhere. It's a space saver at home and yet folds up easily for travel or storage. Most importantly, your child will love hanging around for mealtime while being at eye level and part of the conversation.

### Features

- Tall backrest: 14 in (35cm)
- Padded seat
- Easy and quick attachment system
- Removable fabric for easy wash
- Folds flat for easy travel
- Included travel bag
- 5-points harness
- Amazing accessories available