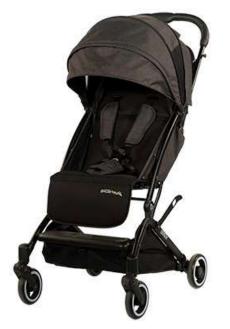

#### Fedures

- Lightweight at only 12 lbs (5.4 kg)
- Compact fold
- One-Hand Quick-Fold
- Newborn Ready
- Deep Seat Recline
- Double ExtensionCanopy
- Side Mesh Air Vents
- Child-Check Window
- Easy-Access Basket
- Car Seat Compatible
- One-Step Brake
- Independent Suspension
- Nylon Travel Bag