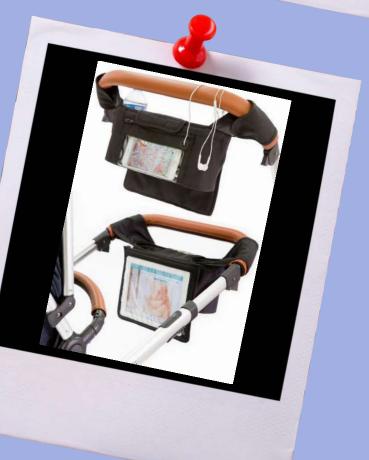

### Stroller Media Console

The Media console will attach to most stroller handles and will provide you with everything you need to be accessible at your finger tips.

Two insulated cup-holders will keep your drinks to the desired temperature, a centered storage compartment featuring a carabineer for your keys and a magnetic flap to keep your essentials safe and secure, a front tactile pocket will allow you to use your phone on the go and a removable tablet holder allowing a unique movie theatre experience.

#### Fedures

- Attach to most stroller
- Two insulated drink holders
- Deep storage pocket
- Metal carabineer
- Front tactile phone storage
- Removable tablet holder