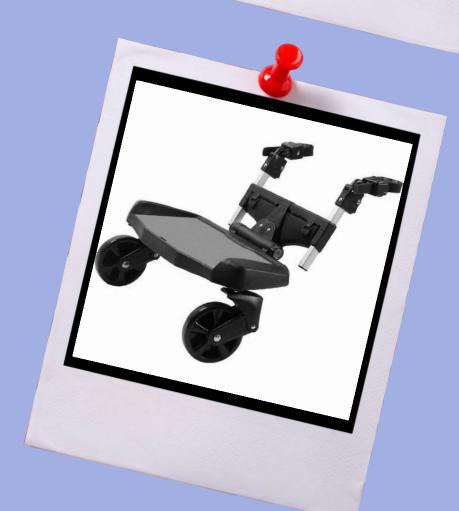

## Hitch

Let your child jump on board for the ride with the Universal Stroller Hitch. Designed to fit any type of stroller, the hitch ride on board offers a place for your older child to stand as you push the stroller.

#### Fedures

- Fits most strollers
- Quick and easy fit system
- Full suspension
- Anti-slip surface
- Side reflectors
- No tool required

- Seat belt
- Padded seat
- Highback
- 3 positions height adjustment