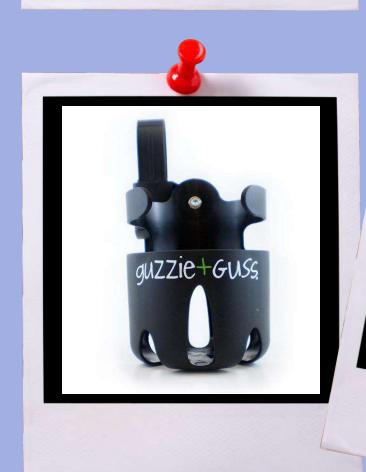

### Universal Cupholder

Bring your favorite beverage anywhere you go in the Universal Cup holder. Made from durable material, this cup holder fits a wide range of drink containers, from the baby's bottle to your water bottle. It will fit any stroller but on the top of this, it will also fit your bicycle, your camping chair, your golf-cart, grandma's walker. Everything!!!

#### Fedures .

- Universal attachment
- Easy to use
- Fits most drink container size
- Easy to clean