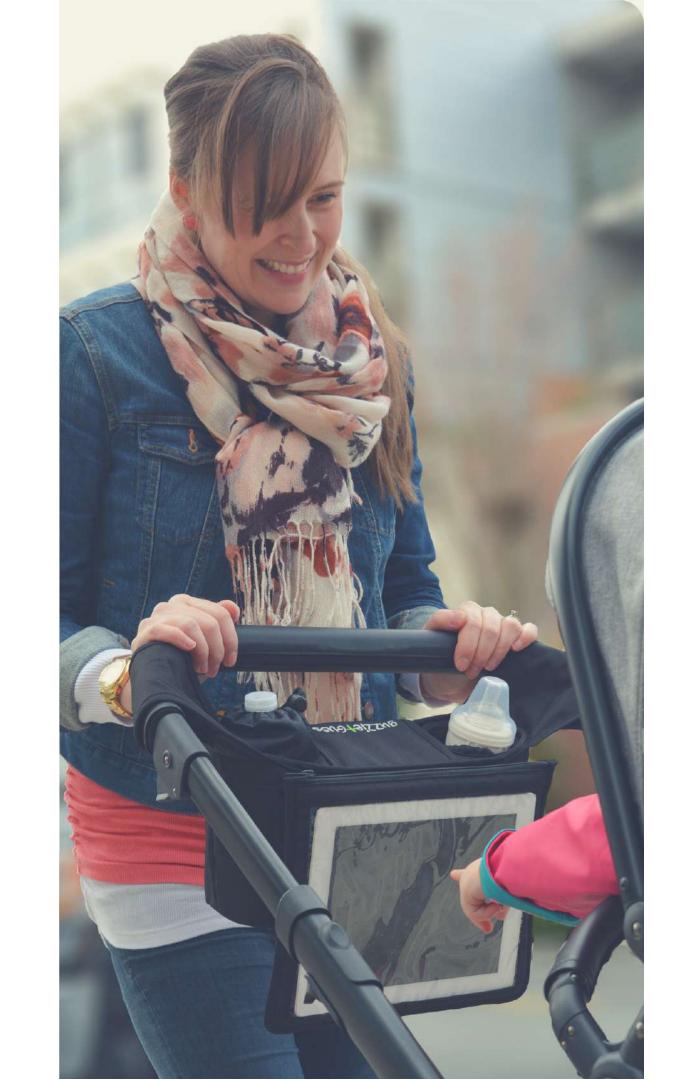

### Stroller Media Console

The Media console will attach to most stroller handles and will provide you with everything you need to be accessible at your finger tips.

Two insulated cup-holders will keep your drinks to the desired temperature, a centered storage compartment featuring a carabineer for your keys and a magnetic flap to keep your essentials safe and secure, a front tactile pocket will allow you to use your phone on the go and a removable tablet holder allowing a unique movie theatre experience.

## Stroller Media Console

#### Fedures

- Attach to most stroller
- Two insulated drink holders
- Deep storage pocket
- Metal carabineer
- Front tactile phone storage
- Removable tablet holder