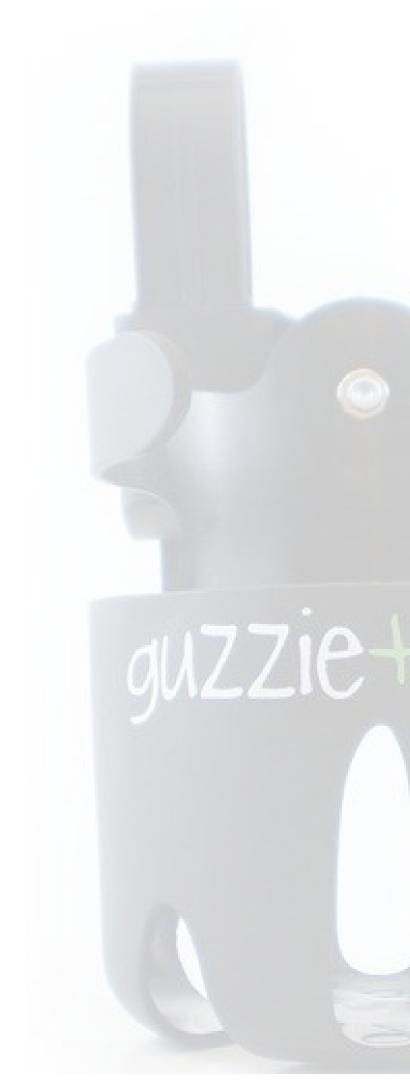

### Universal Cupholder

Bring your favorite beverage anywhere you go in the Universal Cup holder. Made from durable material, this cup holder fits a wide range of drink containers, from the baby's bottle to your water bottle. It will fit any stroller but on the top of this, it will also fit your bicycle, your camping chair, your golf-cart, grandma's walker. Everything!!!

### Universal Cupholder

#### Fedures .

- Universal attachment
- Easy to use
- Fits most drink container size
- Easy to clean