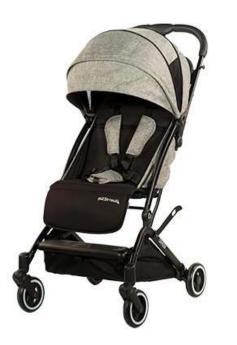

#### Who We are

Based out of beautiful Vancouver Canada, we are a young family-owned brand. Our focus is to provide moms and dads with quality baby gear.

We have developed a wide selection of products from strollers, highchairs, and universal accessories to make parents lives easier. G&G is always innovating and designing new products.



















Trovel mode











#### Fedures

- Lightweight at only 12 lbs (5.4 kg)
- Compact fold
- One-Hand Quick-Fold
- Newborn Ready
- Deep Seat Recline
- Double ExtensionCanopy
- Side Mesh Air Vents
- Child-Check Window
- Easy-Access Basket
- Car Seat Compatible
- One-Step Brake
- Independent Suspension
- Nylon Travel Bag





Salt & Pepper



**Denimy Blue** 















## Personal Per

The amazingly portable Perch table-chair provides a seat at the table. Just about any table, anywhere. It's a space saver at home and yet folds up easily for travel or storage. Most importantly, your child will love hanging around for mealtime while being at eye level and part of the conversation.

Elevate your child. Find your Perch today.





## Parzie+Guss. Parzie+Guss. Parzie+Guss. Parzie+Guss.

### Features

- Tall backrest: 14 in (35cm)
- Padded seat
- Easy and quick attachment system
- Removable fabric for easy wash
- Folds flat for easy travel
- Included travel bag
- 5-points harness
- Amazing accessories available





## Personal Per

## ACCESSOTIES (sold separately)



Silicone Placemat





Seat Liner



## Personal Per





## PGIGE HOUSE



Fea