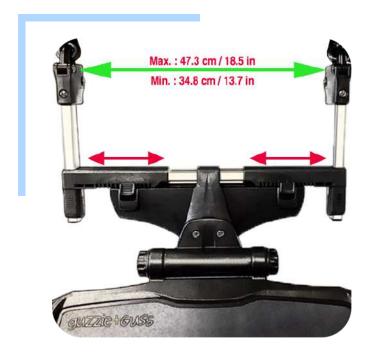

## Hitch

Let your child jump on board for the ride with the Universal Stroller Hitch. Designed to fit any type of stroller, the hitch ride on board offers a place for your older child to stand as you push the stroller.

## The Hitch

#### Fedures

- Fits most strollers
- Quick and easy fit system
- Full suspension
- Anti-slip surface
- Side reflectors
- No tool required

- Seat belt
- Padded seat
- Highback
- 3 positions height adjustment