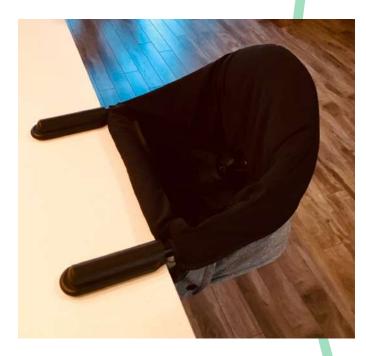

## Personal Per

The amazingly portable Perch table-chair provides a seat at the table. Just about any table, anywhere. It's a space saver at home and yet folds up easily for travel or storage. Most importantly, your child will love hanging around for mealtime while being at eye level and part of the conversation.

Elevate your child. Find your Perch today.

### Features

- Tall backrest: 14 in (35cm)
- Padded seat
- Easy and quick attachment system
- Removable fabric for easy wash
- Folds flat for easy travel
- Included travel bag
- 5-points harness
- Amazing accessories available