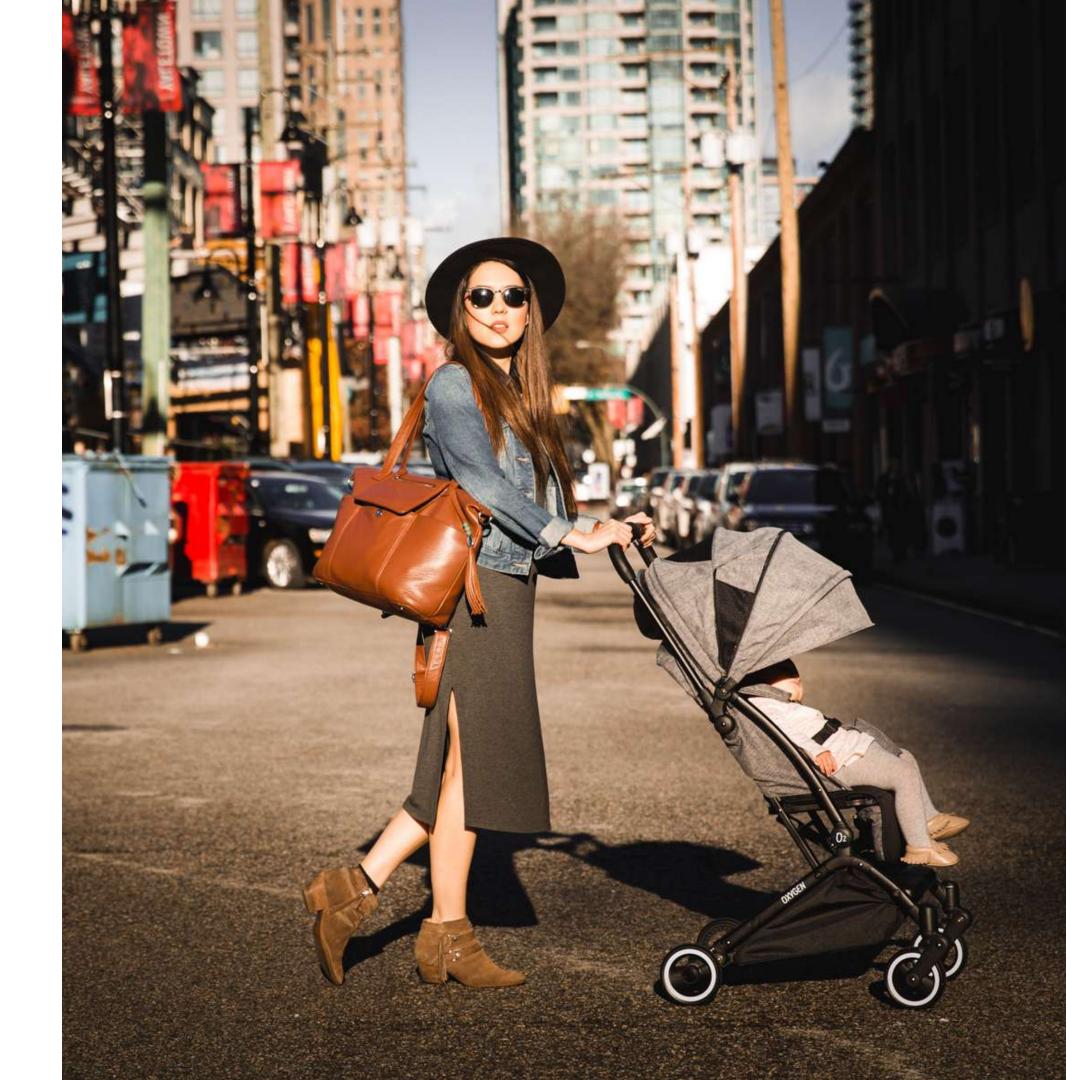

Trovel mode

#### Fedures

- Lightweight at only 12 lbs (5.4 kg)
- Compact fold
- One-Hand Quick-Fold
- Newborn Ready
- Deep Seat Recline
- Double ExtensionCanopy
- Side Mesh Air Vents
- Child-Check Window
- Easy-Access Basket
- Car Seat Compatible
- One-Step Brake
- Independent Suspension
- Nylon Travel Bag