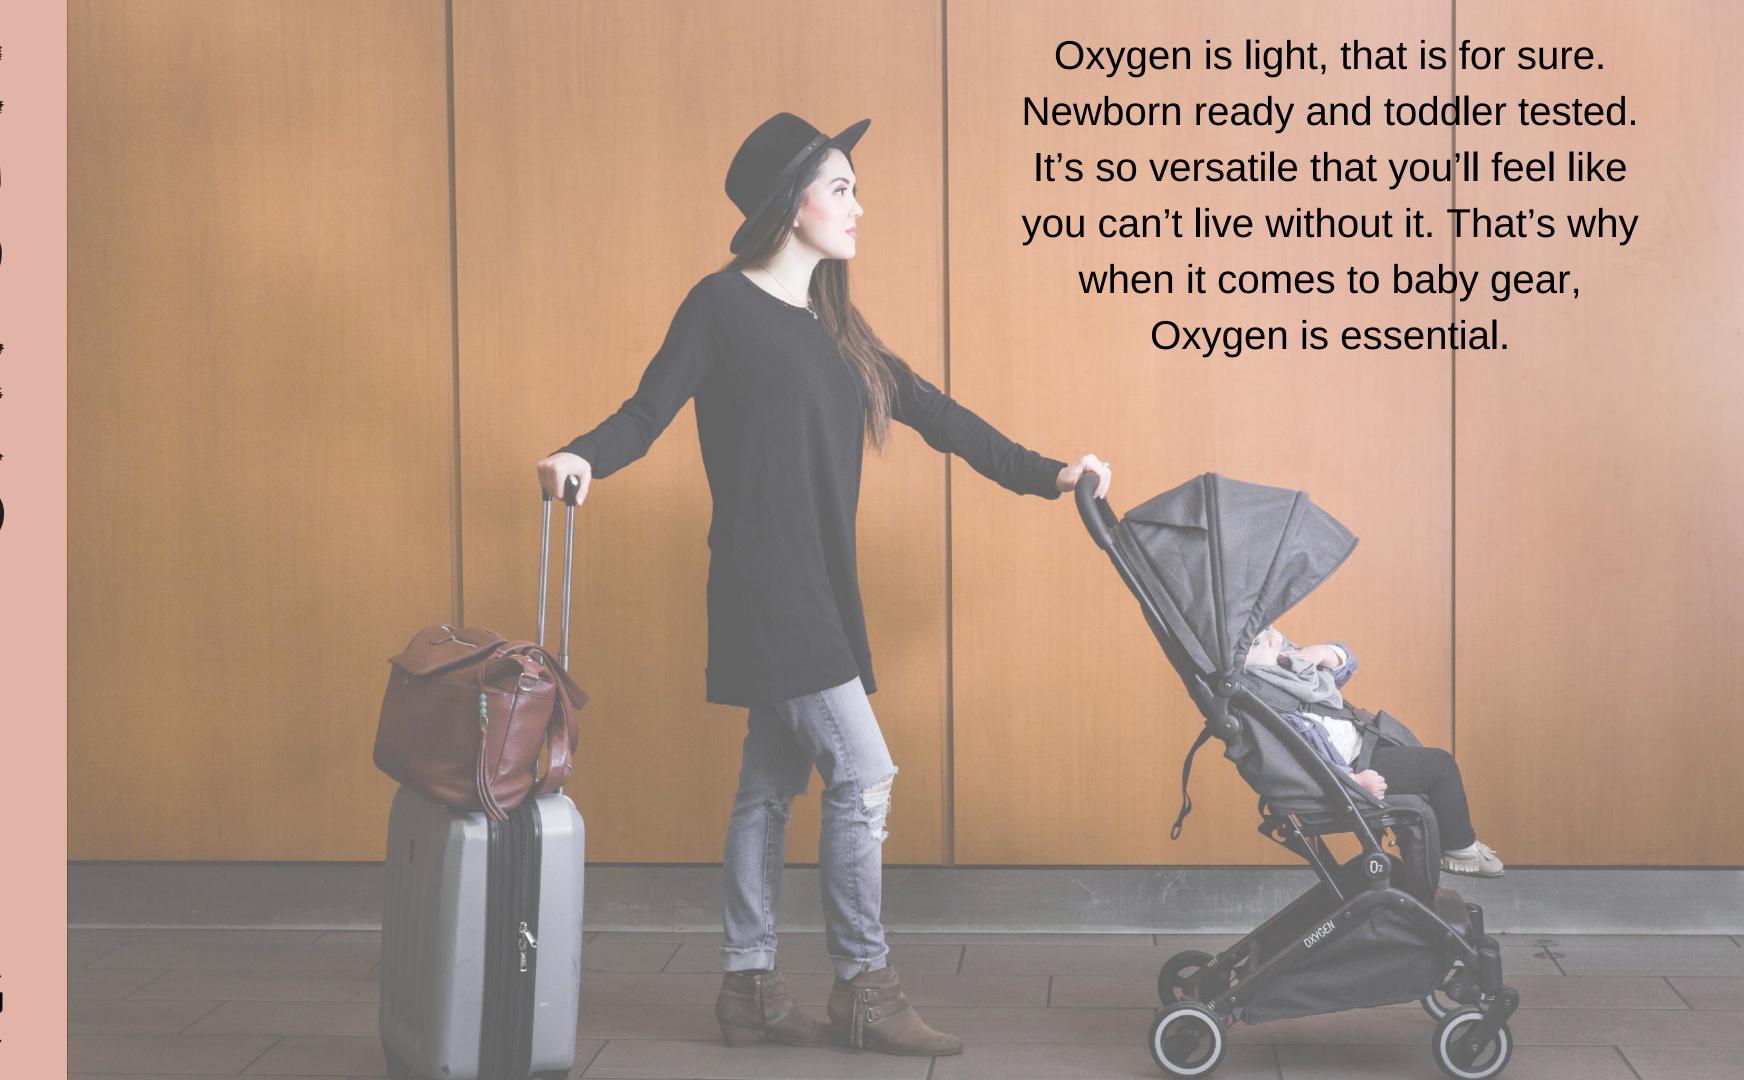

Trovel mode

#### Fedures

- Lightweight at only 12 lbs (5.4 kg)
- Compact fold
- One-Hand Quick-Fold
- Newborn Ready
- Deep Seat Recline
- Double ExtensionCanopy
- Side Mesh Air Vents
- Child-Check Window
- Easy-Access Basket
- Car Seat Compatible
- One-Step Brake
- Independent Suspension
- Nylon Travel Bag