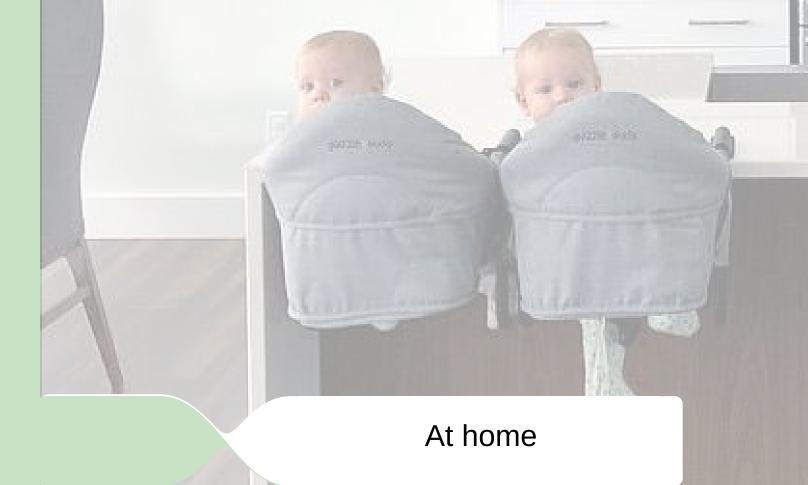

## Personal Per

The amazingly portable Perch table-chair provides a seat at the table. Just about any table, anywhere. It's a space saver at home and yet folds up easily for travel or storage. Most importantly, your child will love hanging around for mealtime while being at eye level and part of the conversation.

Elevate your child. Find your Perch today.