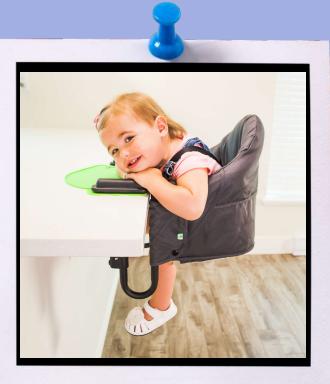

## Personal Per

The amazingly portable Perch table-chair provides a seat at the table. Just about any table, anywhere. It's a space saver at home and yet folds up easily for travel or storage. Most importantly, your child will love hanging around for mealtime while being at eye level and part of the conversation.

Elevate your child. Find your Perch today.

### Features

- Tall backrest: 14 in (35cm)
- Padded seat
- Easy and quick attachment system
- Removable fabric for easy wash
- Folds flat for easy travel
- Included travel bag
- 5-points harness
- Amazing accessories available