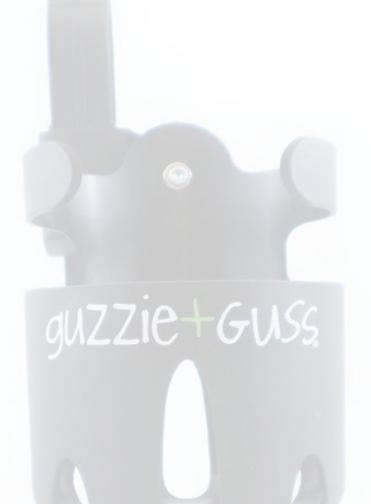

### Universal Cupholder

Bring your favorite beverage anywhere you go in the Universal Cup holder. Made from durable material, this cup holder fits a wide range of drink containers, from the baby's bottle to your water bottle. It will fit any stroller but on the top of this, it will also fit your bicycle, your camping chair, your golf-cart, grandma's walker. Everything!!!

### Universal Cupholder

#### Fedures .

- Universal attachment
- Easy to use
- Fits most drink container size
- Easy to clean