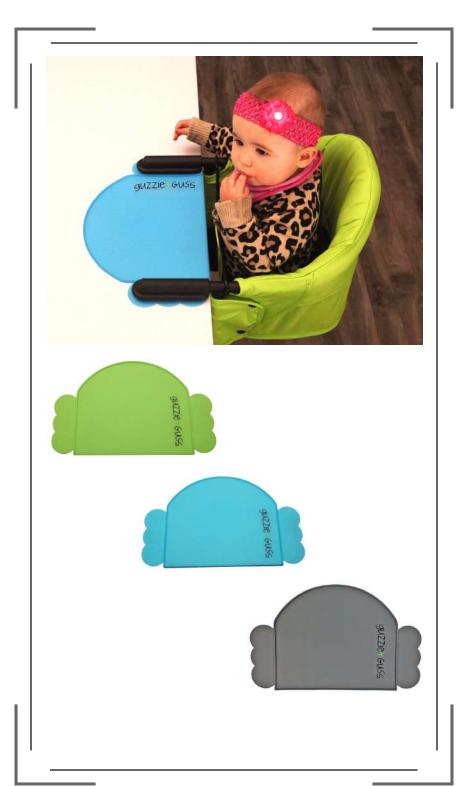

## Personal Per

The amazingly portable Perch table-chair provides a seat at the table. Just about any table, anywhere. It's a space saver at home and yet folds up easily for travel or storage. Most importantly, your child will love hanging around for mealtime while being at eye level and part of the conversation.

Elevate your child. Find your Perch today.

### Features

- Tall backrest: 14 in (35cm)
- Padded seat
- Easy and quick attachment system
- Removable fabric for easy wash
- Folds flat for easy travel
- Included travel bag
- 5-points harness
- Amazing accessories available

## ACCESSOTIES (sold separately)

Silicone Placemat

Seat Liner