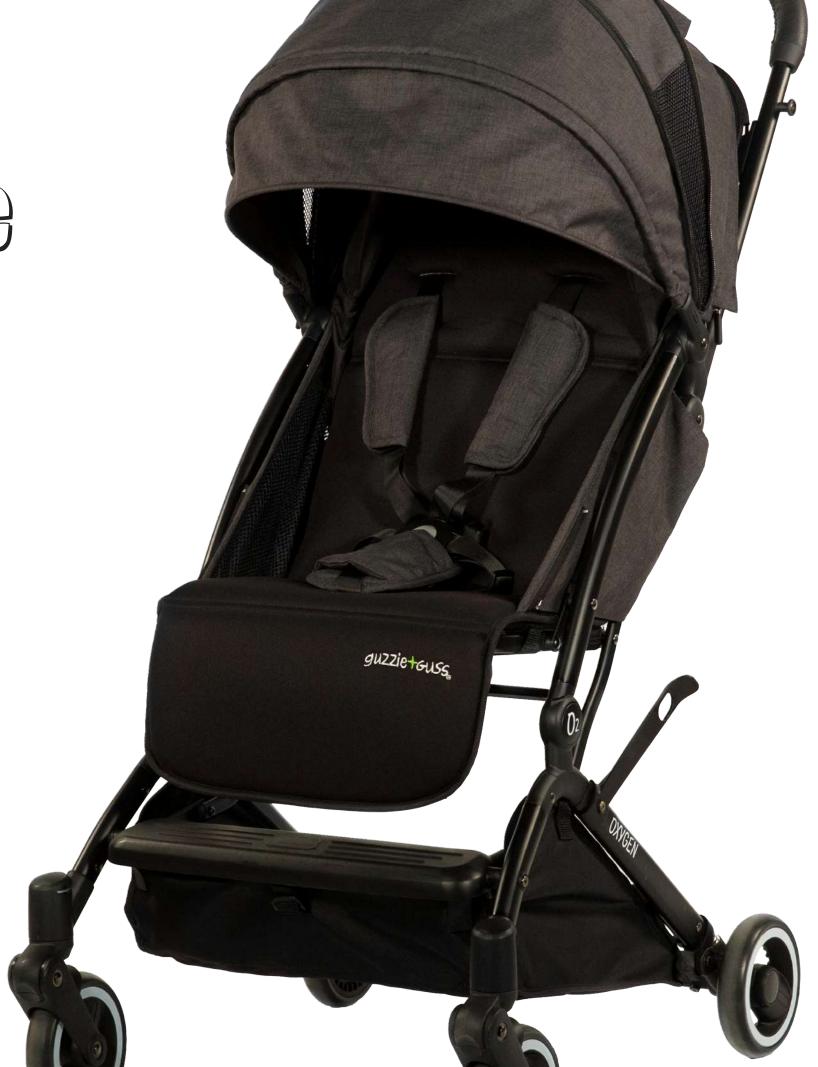

#### Fedures

- Lightweight at only 12 lbs (5.4 kg)
- Compact fold
- One-Hand Quick-Fold
- Newborn Ready
- Deep Seat Recline
- Double ExtensionCanopy
- Side Mesh Air Vents
- Child-Check Window
- Easy-Access Basket
- Car Seat Compatible
- One-Step Brake
- Independent Suspension
- Nylon Travel Bag