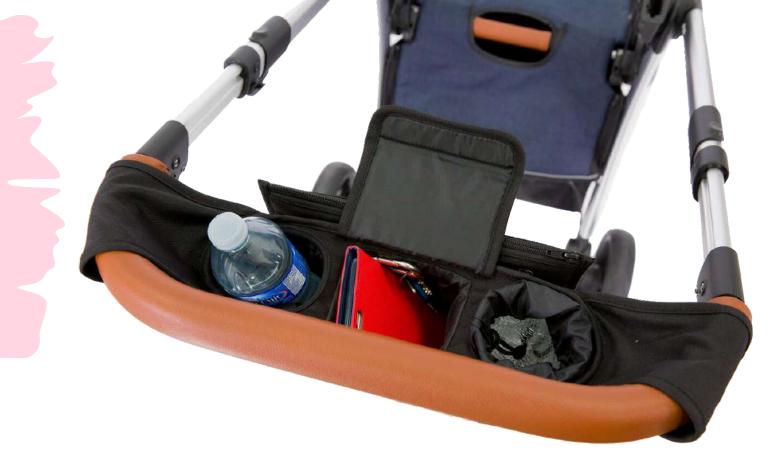

### Stroller Media Console

The Media console will attach to most stroller handles and will provide you with everything you need to be accessible at your finger tips.

Two insulated cup-holders will keep your drinks to the desired temperature, a centered storage compartment featuring a carabineer for your keys and a magnetic flap to keep your essentials safe and secure, a front tactile pocket will allow you to use your phone on the go and a removable tablet holder allowing a unique movie theatre experience.

## Stroller Media Console

#### Fedures

- Attach to most stroller
- Two insulated drink holders
- Deep storage pocket
- Metal carabineer
- Front tactile phone storage
- Removable tablet holder