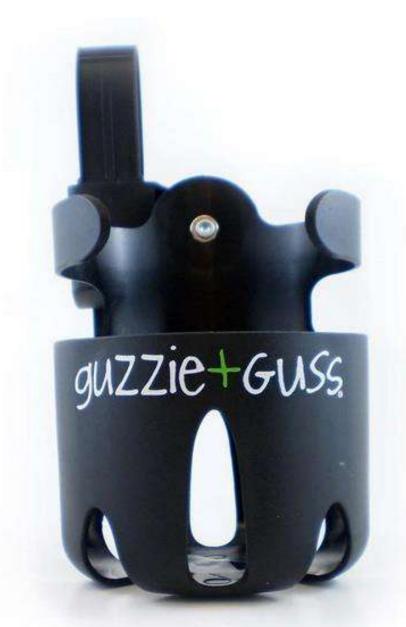

### Universal Cupholder

Bring your favorite beverage anywhere you go in the Universal Cup holder. Made from durable material, this cup holder fits a wide range of drink containers, from the baby's bottle to your water bottle. It will fit any stroller but on the top of this, it will also fit your bicycle, your camping chair, your golf-cart, grandma's walker. Everything!!!

### Universal Cupholder

#### Fedures .

- Universal attachment
- Easy to use
- Fits most drink container size
- Easy to clean